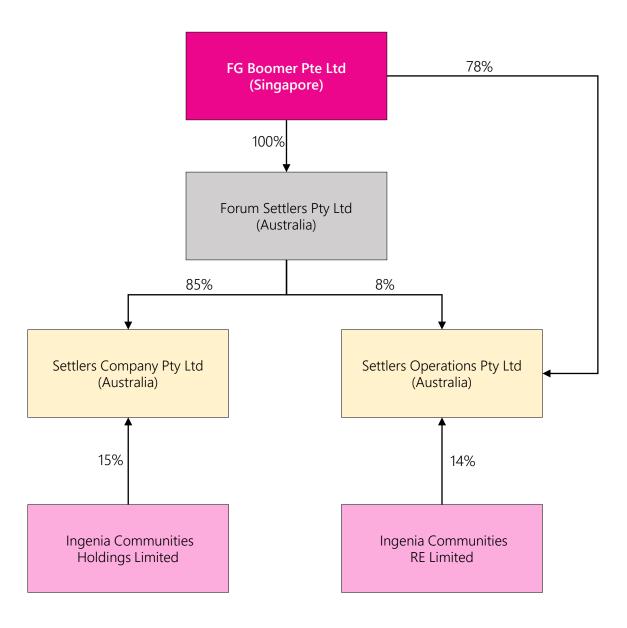

A current company extract of the Companies published by Australian Securities and Investments Commission ("ASIC") shows that Settlers Company has two shareholders, namely Ingenia Communities Holding Limited with 15% shareholding and Forum Settlers Pty Ltd with 85% shareholding. Settlers Operations has three shareholders, namely Ingenia Communities RE Limited with 14% shareholding, Forum Settlers Pty Ltd with 8% shareholding and FG Boomer Pte Ltd with 78%. A corporate structure is contained at Annexure 4 to this report.